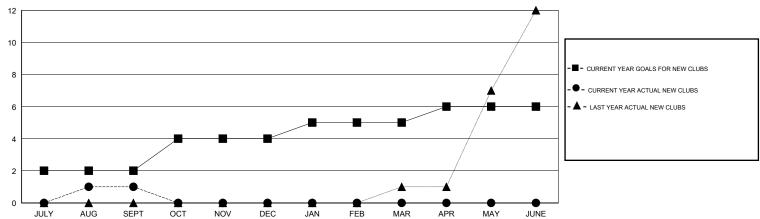

## GOALS AND ACTUAL NEW CLUBS CUMULATIVE

## LOCATION INDIA

GMT CA 6

| Clubs                 |                  |           |                  |                  | Members               |                    |                                     |                    |                  |
|-----------------------|------------------|-----------|------------------|------------------|-----------------------|--------------------|-------------------------------------|--------------------|------------------|
| RESULTS FOR 2015-2016 |                  |           |                  |                  | RESULTS FOR 2015-2016 |                    |                                     |                    |                  |
| QUARTER               | NEW CLUB<br>GOAL | NEW CLUBS | DROPPED<br>CLUBS | NET<br>GAIN/LOSS | QUARTER               | NEW MEMBER<br>GOAL | CHARTER AND<br>NEW MEMBERS<br>ADDED | DROPPED<br>MEMBERS | NET<br>GAIN/LOSS |
| JULY/AUG/SEPT         | 2                | 1         | 0                | 1                | JULY/AUG/SEPT         | 15                 | 72                                  | 193                | -121             |
| OCT/NOV/DEC           | 2                | 0         | 0                | 0                | OCT/NOV/DEC           | 115                | 0                                   | 0                  | 0                |
| JAN/FEB/MAR           | 1                | 0         | 0                | 0                | JAN/FEB/MAR           | 45                 | 0                                   | 0                  | 0                |
| APR/MAY/JUNE          | 1                | 0         | 0                | 0                | APR/MAY/JUNE          | 45                 | 0                                   | 0                  | 0                |