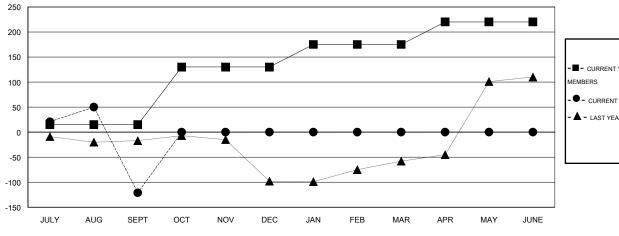

#### GOALS AND ACTUAL MEMBERS CUMULATIVE

| -■- CURRENT YEAR GOALS FOR NEW    |
|-----------------------------------|
| MEMBERS                           |
| - ● - CURRENT YEAR ACTUAL MEMBERS |
| - ▲ - LAST YEAR ACTUAL MEMBERS    |
|                                   |
|                                   |

## LOCATION INDIA

GMT CA 6

| Clubs                 |                  |           |                  |                  | Members               |                    |                                     |                    |                  |
|-----------------------|------------------|-----------|------------------|------------------|-----------------------|--------------------|-------------------------------------|--------------------|------------------|
| RESULTS FOR 2015-2016 |                  |           |                  |                  | RESULTS FOR 2015-2016 |                    |                                     |                    |                  |
| QUARTER               | NEW CLUB<br>GOAL | NEW CLUBS | DROPPED<br>CLUBS | NET<br>GAIN/LOSS | QUARTER               | NEW MEMBER<br>GOAL | CHARTER AND<br>NEW MEMBERS<br>ADDED | DROPPED<br>MEMBERS | NET<br>GAIN/LOSS |
| JULY/AUG/SEPT         | 2                | 1         | 0                | 1                | JULY/AUG/SEPT         | 15                 | 72                                  | 193                | -121             |
| OCT/NOV/DEC           | 2                | 0         | 0                | 0                | OCT/NOV/DEC           | 115                | 0                                   | 0                  | 0                |
| JAN/FEB/MAR           | 1                | 0         | 0                | 0                | JAN/FEB/MAR           | 45                 | 0                                   | 0                  | 0                |
| APR/MAY/JUNE          | 1                | 0         | 0                | 0                | APR/MAY/JUNE          | 45                 | 0                                   | 0                  | 0                |